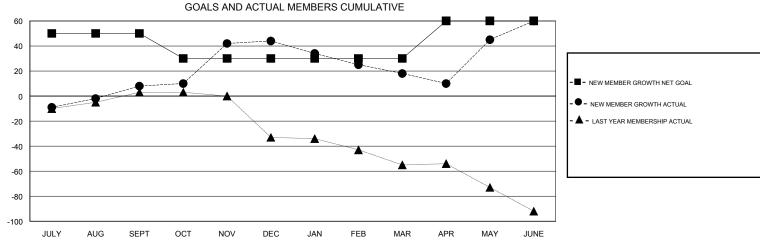

## **OPEN LOCATION MISSOURI GMT CA** Clubs Members RESULTS FOR 2016-2017 RESULTS FOR 2016-2017 NEW CLUB GOAL NEW CLUBS DROPPED CLUBS NEW MEMBER GROWTH NEW MEMBER DROPPED QUARTER QUARTER NET GOAL (not reinstated GROWTH ACTUAL (not MEMBERS ACTUAL or transfers) reinstated or transfers) (including transfers) 0 0 50 48 40 JULY/AUG/SEPT JULY/AUG/SEPT

OCT/NOV/DEC

JAN/FEB/MAR

APR/MAY/JUNE

-20

0

30

50

20